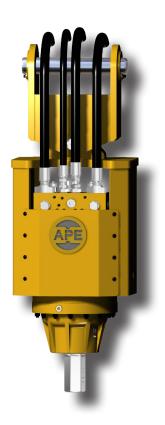

## **APE Model 12K Dangle Drill Top Drive Auger**

## THE WORLD'S LARGEST PILEDRIVERS

| SPECIFICATIONS           | Standard            |
|--------------------------|---------------------|
| Torque                   | 12,000 Ft-Lbs       |
| Drive Pressure Rating    | 0 - 4,500 psi       |
| Rotation Speed           | 34 Rpm              |
| Max Flow                 | 30 Gpm              |
| Max Horsepower           | 80 hp               |
| Height                   | 58.5 ln (148.59 cm) |
| Suspended Weight         | 1,060 lbs (481 kg)  |
| Shipping Weight w/ Stand | 1,490 lbs (676 kg)  |
| Shipping Height w/ Stand | 63 In (160 cm)      |
| ID of Output Shaft       | 3" HEX              |